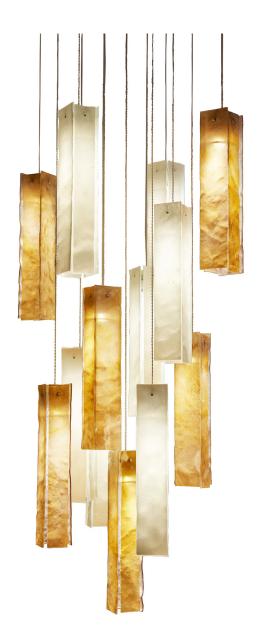

#### DESCRIPTION

A modern and sleek multi-pendant light fixture comprising of four hand-made glass leaves encasing a dimmable LED bulb. Ideal for your kitchen island, reception, dining, bar, study area or any space that requires bright LED Dimmable lighting.

#### Pendant Size

13 units of 3"W x 3"D x 16"H