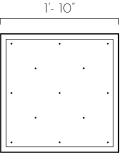

# **LONG DROPS**

# 13 PENDANTS SQUARE CHANDELIER







#### DESCRIPTION

A modern and sleek multi-pendant light fixture comprising of four hand-made glass leaves encasing a dimmable LED bulb. Ideal for your kitchen island, reception, dining, bar, study area or any space that requires bright LED Dimmable lighting.

#### **TECHINCAL SPECIFICATIONS**

## Designed by

AM Studio Team

# 1'- 10" Category

Pendant Chandelier

# Canopy Finish

Powder coated metal in Flat White/ Sparkle Silver

# Canopy Size

22"L x 22"W x 1.5"H

#### Pendant Size

13 units of 3"W x 3"D x 16"H

#### Total Drop

7'H + 2' extra wire for adjustment

#### Bulb

7'- 0"

MR16 LED - 12V

#### Recommended Dimming Switch

Lutron CTCL-153PD Lutron Pro

#### Transformer:

Magnitude E60R12DC - 60W 12VDC - Dimmable - Class 2 LED Driver Input: 120V Output: 12V

#### Electrical O