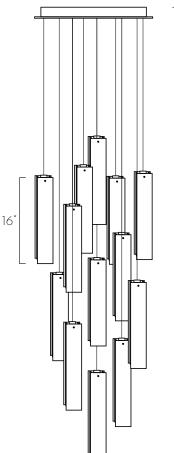

#### Pendant Size

13 units of 3"W x 3"D x 16"H

#### Total Drop

7'H + 2' extra wire for adjustment